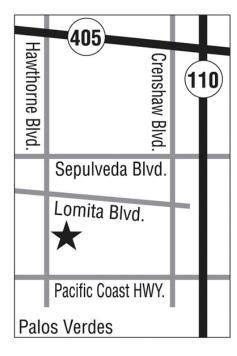

## By taking 405 South :

- Get off at Hawthorne Blvd. Exit
- Turn Right onto Hawthorne Blvd. Going South. (go aprox. 5 miles)
- > After you pass Lomita Blvd. you will see a Randy's Donuts on your left.
- Turn Left at Randy's Donuts Entrance (there is no traffic light).
- Go straight and turn Right after the second STOP sign. You will see the entrance of 2 story parking structure on your left.
- > Park on the 2<sup>nd</sup> level of the parking structure.
- > Building #5 is just in front of the parking structure.
- > Look for our address, 23456, on the building.
- ➢ We are in Suite 270, second floor.

## By taking 405 North or 110 South:

- Get off at Sepulveda Blvd.(110 exit)
- > Head West until you reach Hawthorne Blvd.
- > Turn Left onto Hawthorne Blvd.
- > After you pass Lomita Blvd. you will see a Randy's Donuts on your left.
- Turn Left at Randy's Donuts Entrance (there is no traffic light).
- Go straight and turn Right after the second STOP sign. You will see the entrance of 2 story parking structure on your left.
- > Park on the 2<sup>nd</sup> level of the parking structure.
- > Building #5 is just in front of the parking structure.
- > Look for our address, 23456, on the building.
- ➢ We are in Suite 270, second floor.